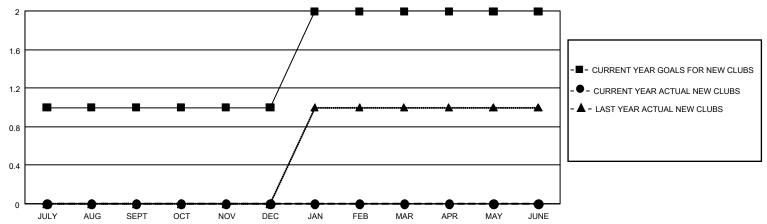

## GMT MONTHLY MEMBERSHIP PROGRESS REPORT

Multiple District 44

ORT Results as of: 1/31/2020 LOCATION: NEW HAMPSHIRE

GMT: OPEN GMT CA 1

| Clubs         |               |             |               | Members               |                       |                         |                                                    |  |  |
|---------------|---------------|-------------|---------------|-----------------------|-----------------------|-------------------------|----------------------------------------------------|--|--|
|               | RESULTS FOR   | R 2019-2020 |               | RESULTS FOR 2019-2020 |                       |                         |                                                    |  |  |
| QUARTER       | NEW CLUB GOAL | NEW CLUBS   | DROPPED CLUBS | QUARTER MEMB          | ER GROWTH NET<br>GOAL | MEMBER GROWTH<br>ACTUAL | DROPPED<br>MEMBERS ACTUAL<br>(including transfers) |  |  |
| JULY/AUG/SEPT | 3             | 0           | 0             | JULY/AUG/SEPT         | 105                   | 46                      | 59                                                 |  |  |
| OCT/NOV/DEC   | 0             | 0           | 0             | OCT/NOV/DEC           | 105                   | 43                      | 83                                                 |  |  |
| JAN/FEB/MAR   | 3             | 0           | 0             | JAN/FEB/MAR           | 120                   | 17                      | 25                                                 |  |  |
| APR/MAY/JUNE  | 0             | 0           | 0             | APR/MAY/JUNE          | 135                   | 0                       | 0                                                  |  |  |

## GOALS AND ACTUAL NEW CLUBS CUMULATIVE