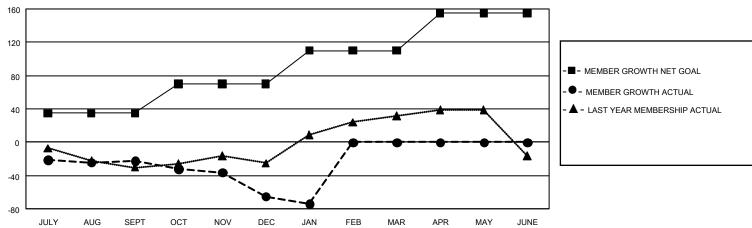

## GMT MONTHLY MEMBERSHIP PROGRESS REPORT

Multiple District 44

ORT Results as of: 1/31/2020 LOCATION: NEW HAMPSHIRE

GMT: OPEN GMT CA 1

| Clubs         |               |             |               | Members               |                       |                         |                                                    |  |  |
|---------------|---------------|-------------|---------------|-----------------------|-----------------------|-------------------------|----------------------------------------------------|--|--|
|               | RESULTS FOR   | R 2019-2020 |               | RESULTS FOR 2019-2020 |                       |                         |                                                    |  |  |
| QUARTER       | NEW CLUB GOAL | NEW CLUBS   | DROPPED CLUBS | QUARTER MEMB          | ER GROWTH NET<br>GOAL | MEMBER GROWTH<br>ACTUAL | DROPPED<br>MEMBERS ACTUAL<br>(including transfers) |  |  |
| JULY/AUG/SEPT | 3             | 0           | 0             | JULY/AUG/SEPT         | 105                   | 46                      | 59                                                 |  |  |
| OCT/NOV/DEC   | 0             | 0           | 0             | OCT/NOV/DEC           | 105                   | 43                      | 83                                                 |  |  |
| JAN/FEB/MAR   | 3             | 0           | 0             | JAN/FEB/MAR           | 120                   | 17                      | 25                                                 |  |  |
| APR/MAY/JUNE  | 0             | 0           | 0             | APR/MAY/JUNE          | 135                   | 0                       | 0                                                  |  |  |

## GOALS AND ACTUAL MEMBERS CUMULATIVE

| DROPPED CLUBS: 0 |     | 40 CLUBS OF 81 ADDED 1 OR MORE | GENDER DISTRIBUTION             |                |     |
|------------------|-----|--------------------------------|---------------------------------|----------------|-----|
|                  |     | NEW MEMBERS                    | MALE                            | 1,328 (58.71%) |     |
|                  |     |                                | FEMALE                          | 934 (41.29%)   |     |
| DROPPED MEMBERS  |     |                                |                                 |                |     |
| DECEASED         | 12  | CLICK HERE FOR CUMULATIVE      | TOTAL FAMILY UNIT MEMBERS       |                | 674 |
| CLUB CANCELLED 0 |     | MEMBERSHIP DATA                |                                 |                |     |
| OTHER            | 155 |                                | FAMILY MEMBERS PAYING HALF DUES |                | 346 |
| TOTAL            | 167 |                                | D0E3                            |                |     |